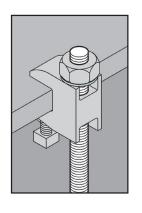

## **APPLICATION**

- · Provides a means of hanging or suspending strut, conduit systems, piping, etc.
- Offered in sizes ¼", ¾", and ½"
- Offered in 6 foot lengths; sizes 3/8" and 1/2" also offered in 10 foot lengths
- · Manufactured in stainless steel to help prevent corrosion
- · Can be installed using ordinary hand tools and require little maintenance or repair
- · Provided in a bright, polished finish that does not require touch up or painting