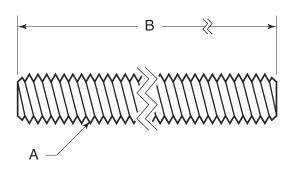

| Part<br>Number | Thread Size<br>A | Length (ft.)<br>B | Threads<br>per Inch | Design<br>Load (lbs.) | Weight/<br>Each (lbs.) |
|----------------|------------------|-------------------|---------------------|-----------------------|------------------------|
| 9701           | ¼ in.            | 6                 | 20                  | 150                   | 1                      |
| 9703           | 3% in.           | 6                 | 16                  | 610                   | 2                      |
| 9703-10        | 3% in.           | 10                | 16                  | 610                   | 3                      |
| 9704           | ½ in.            | 6                 | 13                  | 1,130                 | 4                      |
| 9704-10        | ½ in.            | 10                | 13                  | 1,130                 | 6                      |